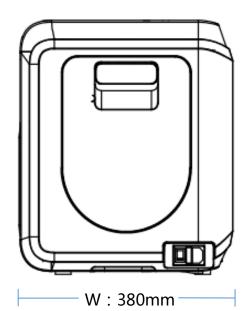

### **High Space volume ratio**

388\*380\*405 (L\*W\*H) / 9.0KG

150\*150\*150 (L\*W\*H)

# Body

Machine size:

388\*380\*405mm Enclosed

chamber

Body material: ABS/PC

Screen: 2.8 inch touch Body

color: Black and white