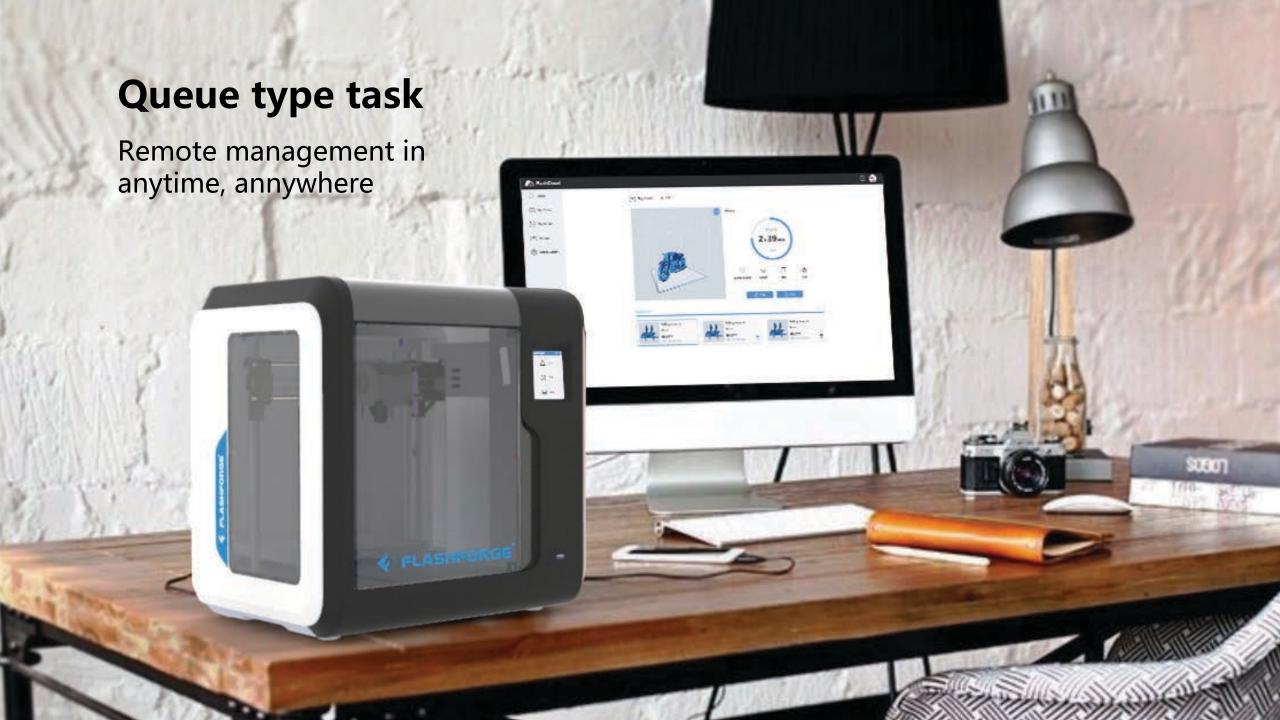

### Multi-ways of connection

Transfer and download files are very convenient in all suitations

**USB** stick reading

FlashPrint software

Cloud printing

Wire-more professional Wireless-Simple

### **Cloud control multiple printers**