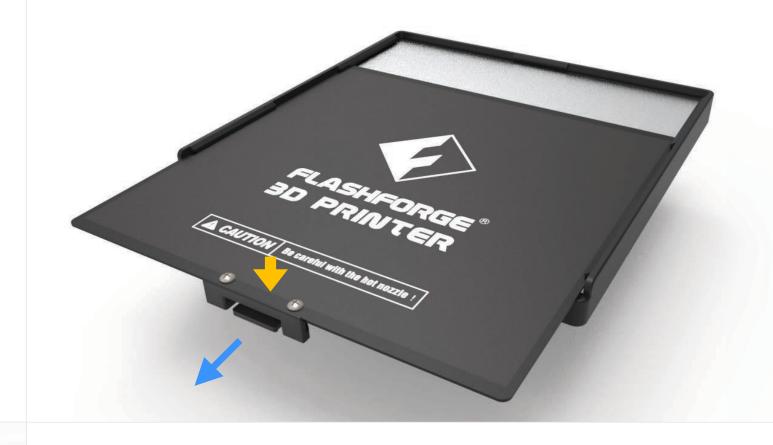

# Removable and flexible print bed

- Slightly press and remove
- Print bed can heat to 100°C at most, support ABS
- Maximum printing size150\*150\*150mm
- Resumable flexible bending, can remove easily printed model even for big size