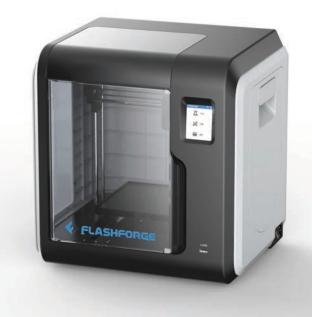

### **ADVENTURER 3**

Minimalist design

Detachable nozzle

Removable and flexible print bed Support ABS and PLA

150\*150\*150 Print size

Enclosed built-in filament cartridge

Touch screen

Cloud printing

# Body

Machine size:

388\*380\*405mm Enclosed

chamber

Body material: ABS/PC

Screen: 2.8 inch touch Body

color: Black and white