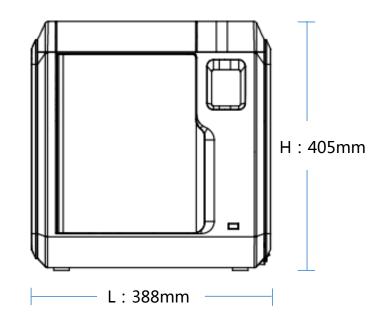

### **High Space volume ratio**

388\*380\*405 (L\*W\*H) / 9.0KG

150\*150\*150 (L\*W\*H)

# Body

Machine size:

388\*380\*405mm Enclosed

chamber

Body material: ABS/PC

Screen: 2.8 inch touch Body

color: Black and white