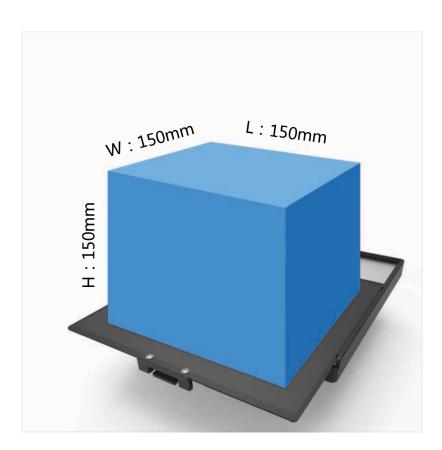

# Removable and flexible print bed

- Slightly press and remove
- Print bed can heat to 100°C at most, support ABS
- Maximum printing size150\*150\*150mm
- Resumable flexible bending, can remove easily printed model even for big size

### **High Space volume ratio**

388\*380\*405 (L\*W\*H) / 9.0KG

150\*150\*150 (L\*W\*H)

### **Printing**

Print size: 150\*150\*150

Resolution: 0.1mm-0.4mm

Tolerance: ±0.2mm

Nozzle diameter: 0.4mm

Max temperature for print bed

heating : 100℃

Support filament : ABS/PLA