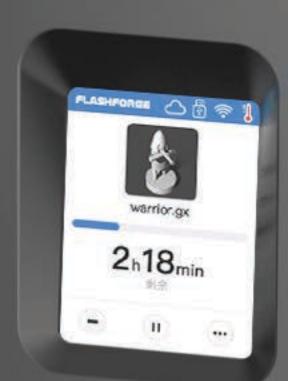

## 2,8 inch touch screen

Simple UI interface
Simplify operation levels
Printing status information is
more intuitive