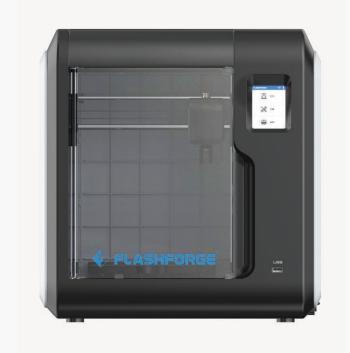

## **ADVENTURER 3**

Find and Create fun

FLASHFORGE PRODUCT

### **ADVENTURER 3**

Minimalist design

Detachable nozzle

Removable and flexible print bed Support ABS and PLA

150\*150\*150 Print size

Enclosed built-in filament cartridge

Touch screen

Cloud printing

# Minimalist design

Enclosed chamber

Three sides transparent window

USB socket in front side

### **Enclosed built-in filament cartridge**

rolling-over to open the filament cartridge

Built-in filament cartridge

Automatically feed filament