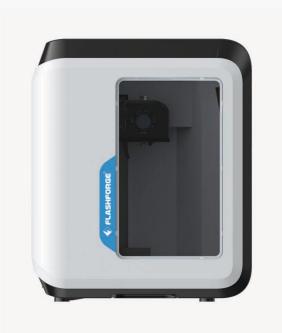

# Minimalist design

Enclosed chamber

Three sides transparent window

USB socket in front side

# Removable and flexible print bed

- Slightly press and remove
- Print bed can heat to 100°C at most, support ABS
- Maximum printing size150\*150\*150mm
- Resumable flexible bending, can remove easily printed model even for big size