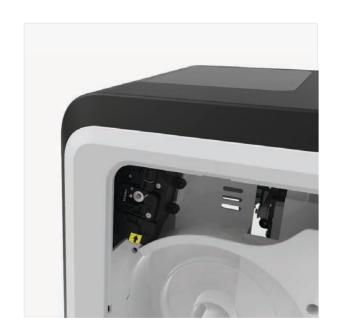

### **Detachable nozzle**

More convenient to maintain, no need to disassemble whole extruder to clean nozzle

Clip design, press to remove nozzle