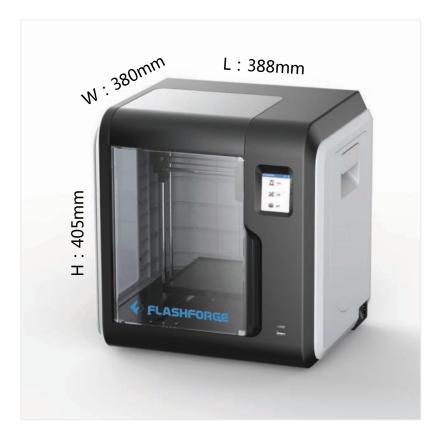

### **High Space volume ratio**

388\*380\*405 (L\*W\*H) / 9.0KG

150\*150\*150 (L\*W\*H)

# Body

Machine size:

388\*380\*405mm Enclosed

chamber

Body material: ABS/PC

Screen: 2.8 inch touch Body

color: Black and white