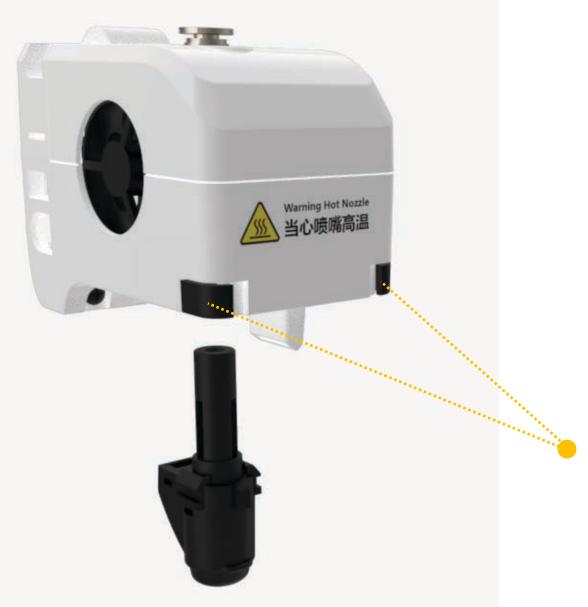

### **Detachable nozzle**

More convenient to maintain, no need to disassemble whole extruder to clean nozzle

Clip design, press to remove nozzle

# **50s**

20°C up to 200°C

Warning Hot Nozzle 当心喷嘴高温

stainless steel tube nozzle, heat fast