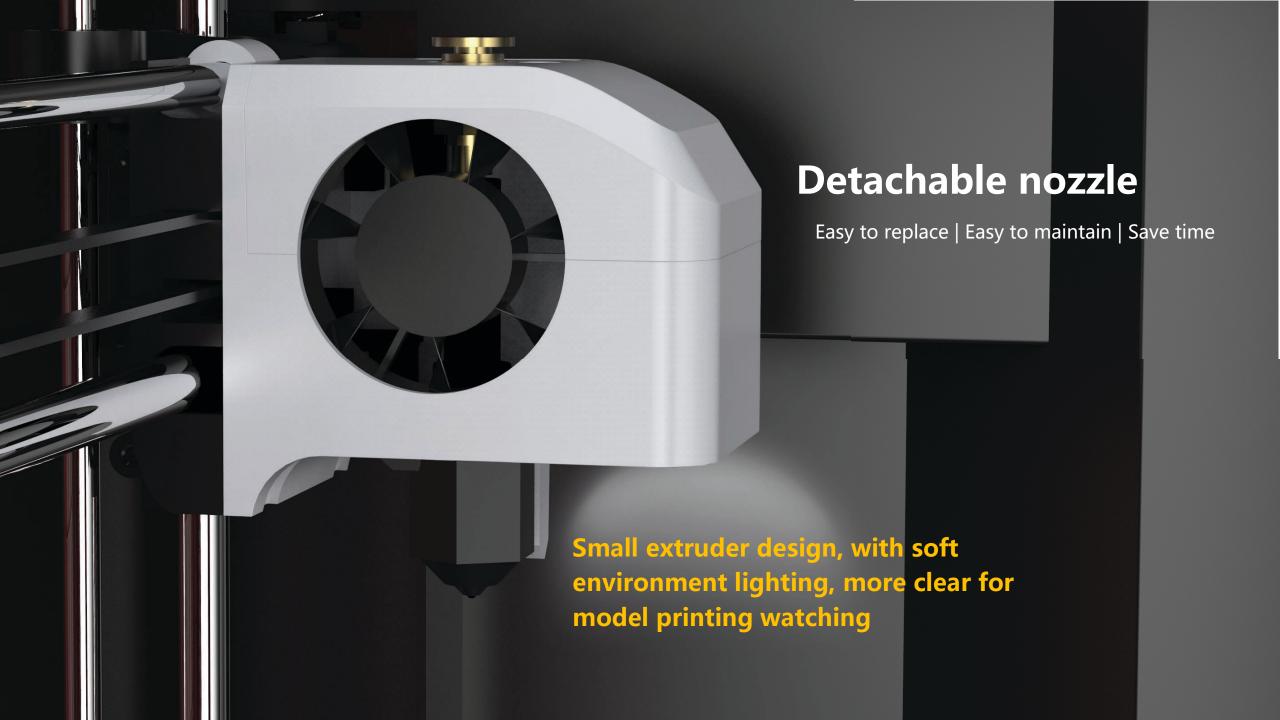

### **Detachable nozzle**

More convenient to maintain, no need to disassemble whole extruder to clean nozzle

Clip design, press to remove nozzle