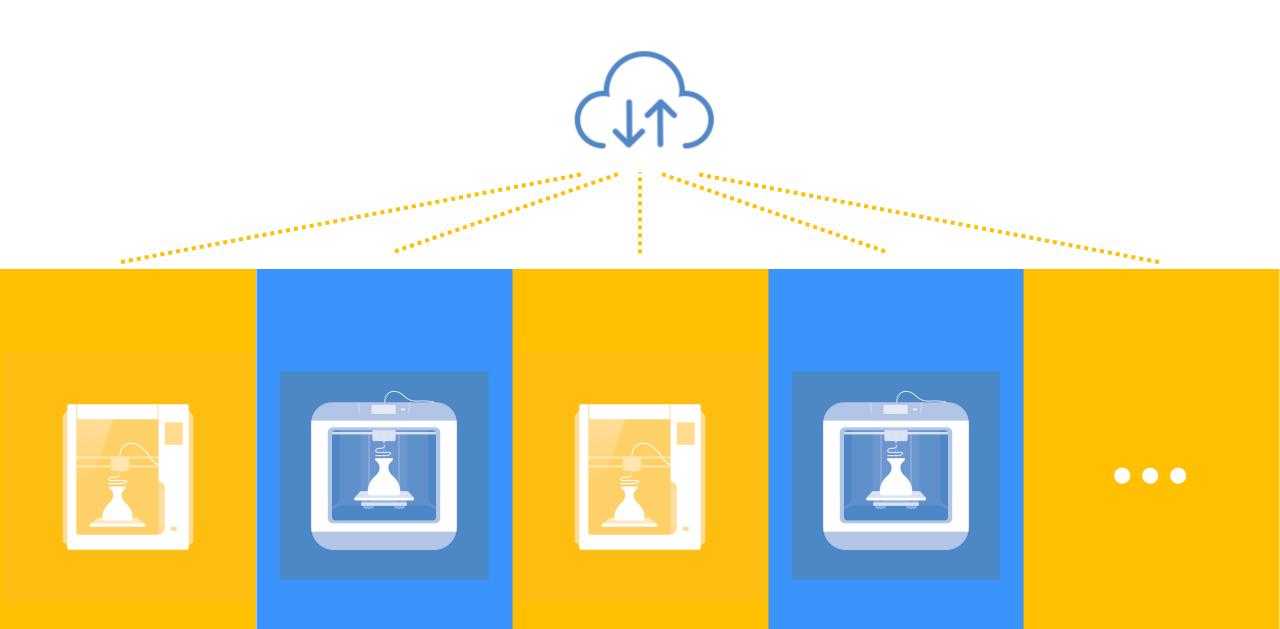

### **Cloud control multiple printers**

### Multi-ways of connection

Transfer and download files are very convenient in all suitations

**USB** stick reading

FlashPrint software

Cloud printing

Wire-more professional Wireless-Simple

### **FlashCloud**

Share model Search needed model and download to print

Group

Create group and add friend Instant messaging Share device files to friends

### My model

Upload , delete files
Share my model

### My printer

Manage printer, delete, add and share printer, check printing status