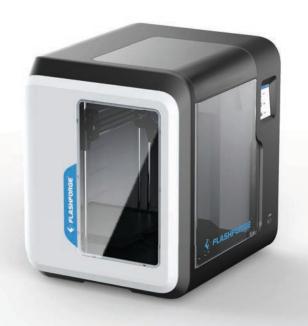

### **ADVENTURER 3**

Minimalist design

Detachable nozzle

Removable and flexible print bed Support ABS and PLA

150\*150\*150 Print size

Enclosed built-in filament cartridge

Touch screen

Cloud printing

# Minimalist design

Enclosed chamber

Three sides transparent window

USB socket in front side

### **High Space volume ratio**

388\*380\*405 (L\*W\*H) / 9.0KG

150\*150\*150 (L\*W\*H)