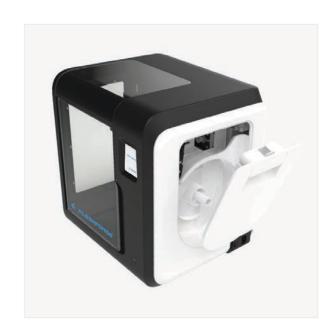

### **ADVENTURER 3**

Minimalist design

Detachable nozzle

Removable and flexible print bed Support ABS and PLA

150\*150\*150 Print size

Enclosed built-in filament cartridge

Touch screen

Cloud printing

# Minimalist design

Enclosed chamber

Three sides transparent window

USB socket in front side