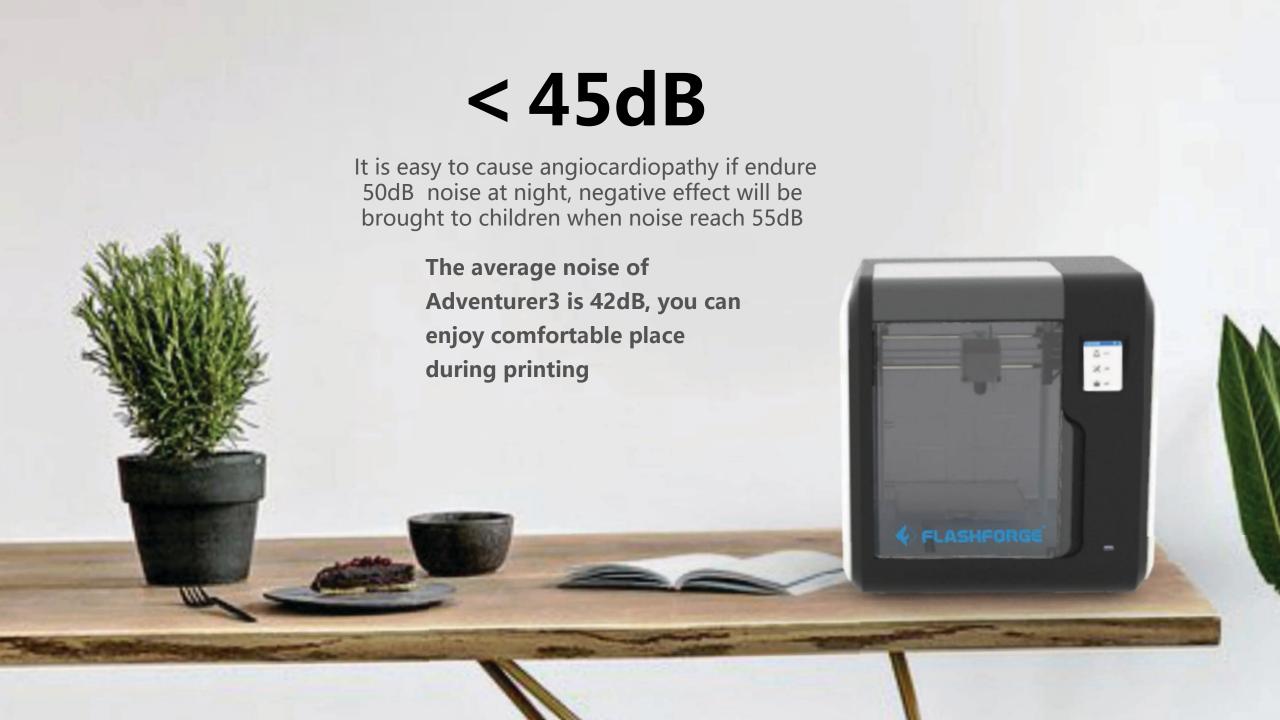

45dB Super quiet printing

Running noise: 45dB

Printing temperature: 18-35°C

Max printing speed: 100mm/s

Date transfer: USB stick, WiFi,

Ethernet